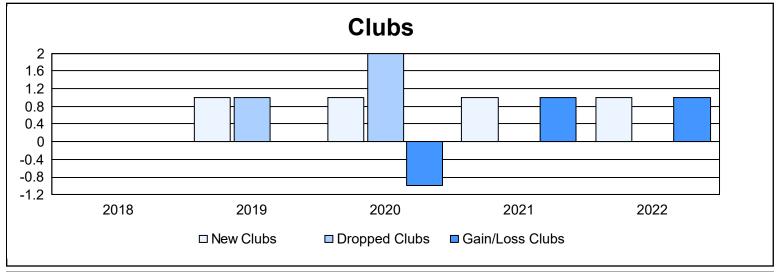

District J 2

As of June 2022 Cumulative

| Year      | New<br>Clubs | Dropped<br>Clubs | Gain/<br>Loss<br>Clubs | New<br>Members | Charter<br>Members | Reinstate<br>Members | Transfer<br>Members | Total<br>Member<br>Added | Total<br>Members<br>Dropped | Gain/<br>Loss<br>Members |
|-----------|--------------|------------------|------------------------|----------------|--------------------|----------------------|---------------------|--------------------------|-----------------------------|--------------------------|
| 2017-2018 | 0            | 0                | 0                      | 38             | 1                  | 3                    | 1                   | 43                       | 56                          | -13                      |
| 2018-2019 | 1            | 1                | 0                      | 62             | 22                 | 2                    | 0                   | 86                       | 66                          | 20                       |
| 2019-2020 | 1            | 2                | -1                     | 47             | 22                 | 7                    | 4                   | 80                       | 82                          | -2                       |
| 2020-2021 | 1            | 0                | 1                      | 55             | 43                 | 3                    | 3                   | 104                      | 122                         | -18                      |
| 2021-2022 | 1            | 0                | 1                      | 48             | 29                 | 1                    | 1                   | 79                       | 75                          | 4                        |
| Average   | 1            | 1                | 0                      | 50             | 23                 | 3                    | 2                   | 78                       | 80                          | -2                       |